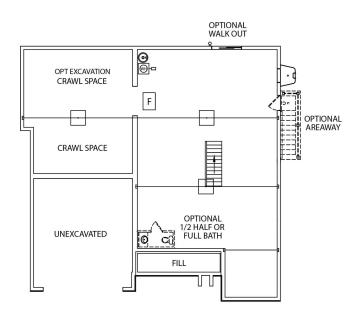

## FLOOR PLAN FEATURES

| Style     | Sq. Ft.   |
|-----------|-----------|
| One Story | 1976      |
|           |           |
| Bedrooms  | Bathrooms |
| 3         | 2         |

The Autumn is a charming new model offering plenty of living space with a beautiful design. Pull into the large two car garage, or enter from the front porch into the welcoming foyer. The open floor plan features a spacious dining area and gorgeous kitchen which opens into the large family room. Off to the other side is a laundry room and pantry, which are very easy to access. Next is the owner's suite, a beautiful room with a convenient walk-incloset and bath, which features two sinks, a shower, and a bathtub. Or if you would like, you have the option to choose other features. There is also two more bedrooms complete with large closets and a bathroom in between. If you work from home or need a quiet priva NOTACTIVATEDe PREVIEW ce located near the front door. And don't forget the huge unfinished basement, perfect for large gatherings, a home theatre, storage, or additional rooms and play areas. If you choose, there is an option for a 1/2 bath or full bath in the basement as well. Everything about the Autumn can be customized to meet your needs, so be sure to contact our sales managers and go over the details of your new dream home.