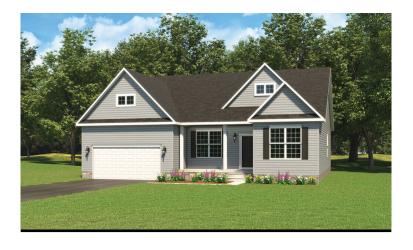

## FLOOR PLAN FEATURES

| Style     | Sq. Ft.   |
|-----------|-----------|
| One Story | 1976      |
|           |           |
| Bedrooms  | Bathrooms |
| 3         | 2         |

The Autumn is a charming new model offering plenty of living space with a beautiful design. Pull into the large two car garage, or enter from the front porch into the welcoming foyer. The open floor plan features a spacious dining area and gorgeous kitchen which opens into the large family room. Off to the other side is a laundry room and pantry, which are very easy to access. Next is the owner's suite, a beautiful room with a convenient walk-incloset and bath, which features two sinks, a shower, and a bathtub. Or if you would like, you have the option to choose other features. There is also two more bedrooms complete with large closets and a bathroom in between. If you work from home or need a quiet priva NOTACTIVATEDe PREVIEW ce located near the front door. And don't forget the huge unfinished basement, perfect for large gatherings, a home theatre, storage, or additional rooms and play areas. If you choose, there is an option for a 1/2 bath or full bath in the basement as well. Everything about the Autumn can be customized to meet your needs, so be sure to contact our sales managers and go over the details of your new dream home.