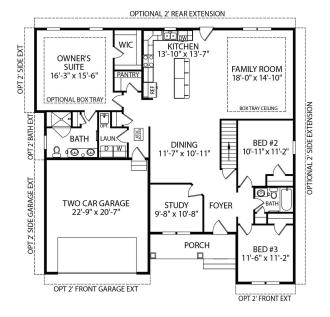

## FLOOR PLAN FEATURES

| Style     | Sq. Ft.   |
|-----------|-----------|
| One Story | 1976      |
|           |           |
| Bedrooms  | Bathrooms |
| 3         | 2         |

The Autumn is a charming new model offering plenty of living space with a beautiful design. Pull into the large two car garage, or enter from the front porch into the welcoming foyer. The open floor plan features a spacious dining area and gorgeous kitchen which opens into the large family room. Off to the other side is a laundry room and pantry, which are very easy to access. Next is the owner's suite, a beautiful room with a convenient walk-incloset and bath, which features two sinks, a shower, and a bathtub. Or if you would like, you have the option to choose other features. There is also two more bedrooms complete with large closets and a bathroom in between. If you work from home or need a quiet priva NOTACTIVATEDe PREVIEW ce located near the front door. And don't forget the huge unfinished basement, perfect for large gatherings, a home theatre, storage, or additional rooms and play areas. If you choose, there is an option for a 1/2 bath or full bath in the basement as well. Everything about the Autumn can be customized to meet your needs, so be sure to contact our sales managers and go over the details of your new dream home.