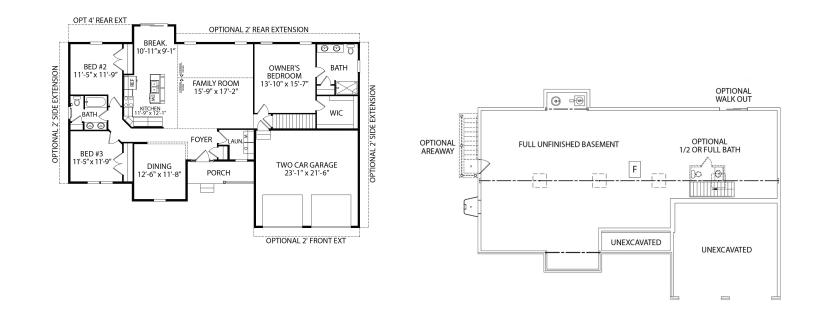

## FLOOR PLAN FEATURES

| Style     | Sq. Ft.   |
|-----------|-----------|
| One Story | 1838      |
| Bedrooms  | Bathrooms |
| 3         | 2         |

A large family room, the core of this home, makes it equally popular with young families and senior citizens. Here the family can gather informally, with a kitchen and eating area close at hand. A separate dining room is available, but could easily be used as a fourth bedroom for growing families or a library, study or home office, if this home is chosen by folks without children. The master suite, with its elegant super bath and large walk-in closet is a treat for homeowners of any age or lifestyle. In this home, the other bedrooms are perfectly placed for privacy, making them equally suited to children or overnight guests. Everything you need at your fingertips and a little luxury besides...that's the Bartlett.