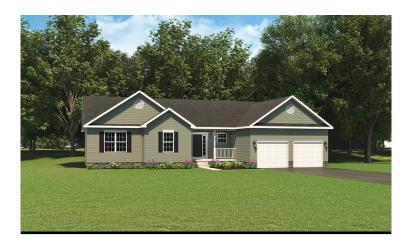

## FLOOR PLAN FEATURES

| Style     | Sq. Ft.   |
|-----------|-----------|
| One Story | 1838      |
| Bedrooms  | Bathrooms |
| 3         | 2         |

A large family room, the core of this home, makes it equally popular with young families and senior citizens. Here the family can gather informally, with a kitchen and eating area close at hand. A separate dining room is available, but could easily be used as a fourth bedroom for growing families or a library, study or home office, if this home is chosen by folks without children. The master suite, with its elegant super bath and large walk-in closet is a treat for homeowners of any age or lifestyle. In this home, the other bedrooms are perfectly placed for privacy, making them equally suited to children or overnight guests. Everything you need at your fingertips and a little luxury besides...that's the Bartlett.