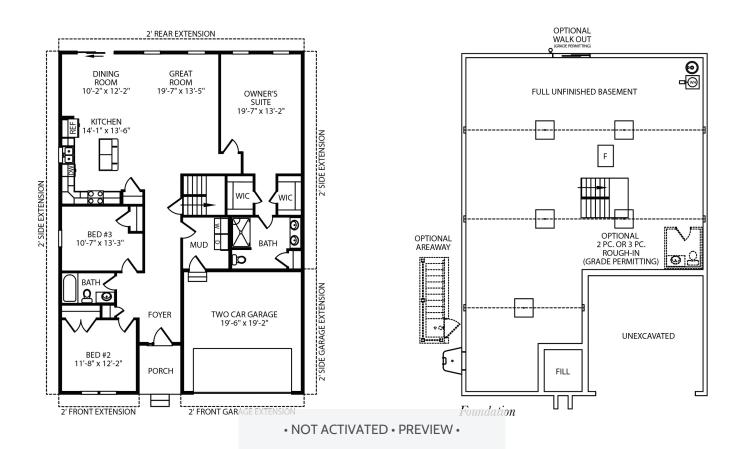

## **FLOOR PLAN FEATURES**

| Style     | Sq. Ft.   |
|-----------|-----------|
| One Story | 1798      |
| Bedrooms  | Bathrooms |
| 3         | 2         |

The Elizabeth offers comfortable and easy living. Greet your guests on the porch and store coats and shoes in the foyer closet. Pull your car into the spacious two-car garage and enter your home into the mud room. The lovely one-story home features a gorgeous owner's suite with full bath and two walk-in closets, as well as two additional rooms for bedrooms or an office with plenty of closet space and a full bath. The home offers a convenient first-floor laundry with washer and dryer hookup, furnace, and water heater. The lovely kitchen offers plenty of cupboard space with a bar and an adjacent dining room and great room.