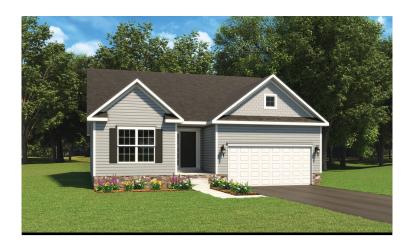

## Elizabeth Floor Plans

## **FLOOR PLAN FEATURES**

| Style     | Sq. Ft.   |
|-----------|-----------|
| One Story | 1798      |
| Bedrooms  | Bathrooms |
| 3         | 2         |

The Elizabeth offers comfortable and easy living. Greet your guests on the porch and store coats and shoes in the foyer closet. Pull your car into the spacious two-car garage and enter your home into the mud room. The lovely one-story home features a gorgeous owner's suite with full bath and two walk-in closets, as well as two additional rooms for bedrooms or an office with plenty of closet space and a full bath. The home offers a convenient first-floor laundry with washer and dryer hookup, furnace, and water heater. The lovely kitchen offers plenty of cupboard space with a bar and an adjacent dining room and great room.