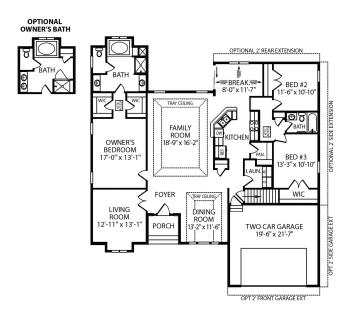

## **FLOOR PLAN FEATURES**

| Style     | Sq. Ft.   |
|-----------|-----------|
| One Story | 2202      |
| Bedrooms  | Bathrooms |
| 3         | 2         |

No steps to clean! In fact, housekeeping is a breeze in the Chadwick. Here, truly, is a single story home with all the space and convenience of a two story. Start with the master suite, which occupies more than half of one wing of the home and is smartly sequestered from the other bedrooms. Now move into the heart of the home — a vast living space that combines entertaining and dining areas — a feature so much in demand today. A living room, reminiscent of the old time parlor, is part of the floor plan. This area can easily become a library or media room...even a spa or a home office if you desire! The breakfast nook can double as a playroom if you have youngsters who need a watchful eye, since tNOTIACTIVATED; RREVIEW it. There's also a main floor laundry, a pantry and handy access to the spacious two-car garage and full basement. Why clean the steps! Relax instead, in the one floor beauty of the versatile Chadwick!