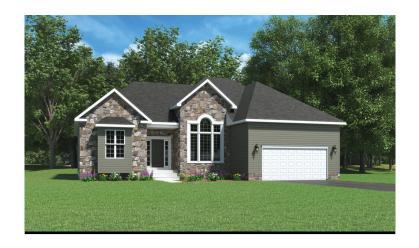

## **FLOOR PLAN FEATURES**

| Style     | Sq. Ft.   |
|-----------|-----------|
| One Story | 2202      |
| Bedrooms  | Bathrooms |
| 3         | 2         |

No steps to clean! In fact, housekeeping is a breeze in the Chadwick. Here, truly, is a single story home with all the space and convenience of a two story. Start with the master suite, which occupies more than half of one wing of the home and is smartly sequestered from the other bedrooms. Now move into the heart of the home — a vast living space that combines entertaining and dining areas — a feature so much in demand today. A living room, reminiscent of the old time parlor, is part of the floor plan. This area can easily become a library or media room...even a spa or a home office if you desire! The breakfast nook can double as a playroom if you have youngsters who need a watchful eye, since tNOTIACTIVATED; RREVIEW it. There's also a main floor laundry, a pantry and handy access to the spacious two-car garage and full basement. Why clean the steps! Relax instead, in the one floor beauty of the versatile Chadwick!