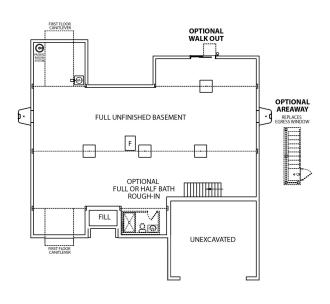

## **FLOOR PLAN FEATURES**

| Style     | Sq. Ft.   |
|-----------|-----------|
| One Story | 2202      |
| Bedrooms  | Bathrooms |
| 3         | 2         |

No steps to clean! In fact, housekeeping is a breeze in the Chadwick. Here, truly, is a single story home with all the space and convenience of a two story. Start with the master suite, which occupies more than half of one wing of the home and is smartly sequestered from the other bedrooms. Now move into the heart of the home — a vast living space that combines entertaining and dining areas — a feature so much in demand today. A living room, reminiscent of the old time parlor, is part of the floor plan. This area can easily become a library or media room...even a spa or a home office if you desire! The breakfast nook can double as a playroom if you have youngsters who need a watchful eye, since tNOTIACTIVATED; RREVIEW it. There's also a main floor laundry, a pantry and handy access to the spacious two-car garage and full basement. Why clean the steps! Relax instead, in the one floor beauty of the versatile Chadwick!