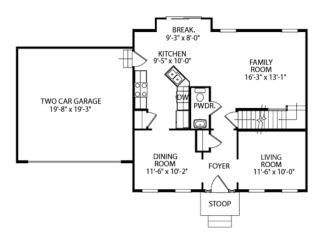

## **FLOOR PLAN FEATURES**

| Style     | Sq. Ft.   |
|-----------|-----------|
| Two Story | 1684      |
| Bedrooms  | Bathrooms |
| 3         | 2.5       |

Great open space in the Doral's kitchen-family room means the cook shares the fun when family and friends gather. For those important, "more formal" occasions, a separate dining room and living room flank the foyer. The Doral's plan is so versatile that either of these two rooms could be reconfigured as a game room, study or home office without even altering the plan! On the second floor a wonderful master suite with double sinks, a soaking tub, separate shower and secluded toilet make it easy for two to share the space. The large walk-in closet offers ample space for two sets of clothes as well. Two more bedrooms with nice closets and another full bath complete the second floor. There's also room NOT ACTIVATED HREVIEW finished basement, by adding a game room, home theater or workshop. Quality, versatility and charm combine nicely in the Doral.