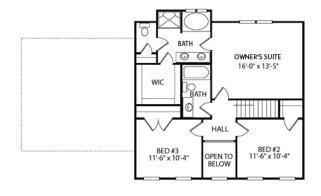

## **FLOOR PLAN FEATURES**

| Style     | Sq. Ft.   |
|-----------|-----------|
| Two Story | 1684      |
| Bedrooms  | Bathrooms |
| 3         | 2.5       |

Great open space in the Doral's kitchen-family room means the cook shares the fun when family and friends gather. For those important, "more formal" occasions, a separate dining room and living room flank the foyer. The Doral's plan is so versatile that either of these two rooms could be reconfigured as a game room, study or home office without even altering the plan! On the second floor a wonderful master suite with double sinks, a soaking tub, separate shower and secluded toilet make it easy for two to share the space. The large walk-in closet offers ample space for two sets of clothes as well. Two more bedrooms with nice closets and another full bath complete the second floor. There's also room NOT ACTIVATED HREVIEW finished basement, by adding a game room, home theater or workshop. Quality, versatility and charm combine nicely in the Doral.