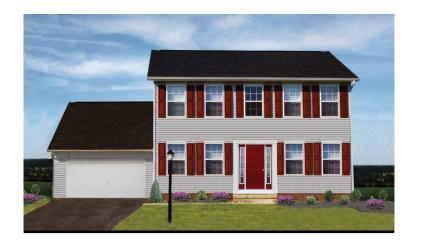

## **FLOOR PLAN FEATURES**

| Style     | Sq. Ft.   |
|-----------|-----------|
| Two Story | 1684      |
| Bedrooms  | Bathrooms |
| 3         | 2.5       |

Great open space in the Doral's kitchen-family room means the cook shares the fun when family and friends gather. For those important, "more formal" occasions, a separate dining room and living room flank the foyer. The Doral's plan is so versatile that either of these two rooms could be reconfigured as a game room, study or home office without even altering the plan! On the second floor a wonderful master suite with double sinks, a soaking tub, separate shower and secluded toilet make it easy for two to share the space. The large walk-in closet offers ample space for two sets of clothes as well. Two more bedrooms with nice closets and another full bath complete the second floor. There's also room NOT ACTIVATED HREVIEW finished basement, by adding a game room, home theater or workshop. Quality, versatility and charm combine nicely in the Doral.