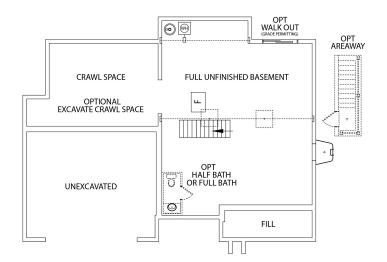

If the first and second-floor space of 2,565 square feet is not enough, the full unfinished basement can easily be made into a den, entertainment area, game room, storage area, additional bedrooms, and more. There's even an optional full or half bath available depending on on the grade.