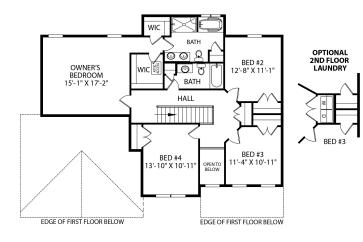

Moving upstairs, the second floor of the Arcadia model offers four bedrooms and two bathrooms. Each bedroom has a large closet and easy access to the central bathroom. The owner's suite is quite large with two walk-in-closets and a full bath with two sinks, a shower, and corner tub.