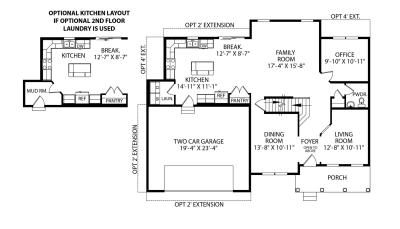

As you enter from the foyer you are greeted with the living room on the right and dining room on the left. The family room, office, and powder room are junOTACTIVATED tPREVIEW escond floor. Adjoining the family room is a breakfast area which leads to a very large kitchen with lots of cupboard and storage space, with the laundry room to the rear of the kitchen. The two-car garage is accessible here by the kitchen.