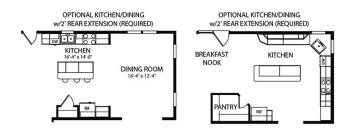

The open and airy kitchen, large family room, convenient laundry room and powder room complete the first floor. Upstairs are three bedrooms with generous closet space for the kid's clothes, toys, and treasures. A luxurious master suite with an elegant compartmented bath also acts as a peaceful haven for reading and relaxing in privacy. Comfortable, practical, and charming best describe the Congressional. See it for yourself. We know that the more you see, the better we look!