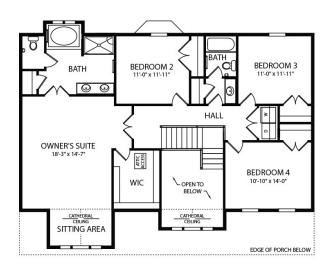

The open and airy kitchen, large family room, convenient laundry room and powder room complete the first floor. Upstairs are three bedrooms with generous closet space for the kid's clothes, toys, and treasures. A luxurious master suite with an elegant compartmented bath also acts as a peaceful haven for reading and relaxing in privacy. Comfortable, practical, and charming best describe the Congressional. See it for yourself. We know that the more you see, the better we look!