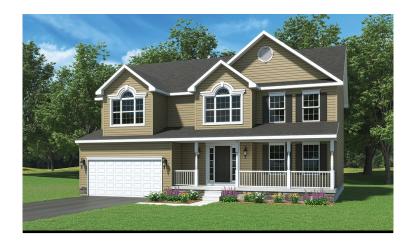

## **FLOOR PLAN FEATURES**

| Style     | Sq. Ft.   |
|-----------|-----------|
| Two Story | 2564      |
| Bedrooms  | Bathrooms |
| 4         | 2.5       |

The Congressional combines a modern floor plan with Victorian charm, all in a spacious 2,595 square foot living space. Rooms are well-proportioned and traffic patterns are designed to accommodate a large and active family.

A dramatically angled, open stairway and balcony add elegance to the two story foyer. To the left is a sizable living room for quiet moments or formal entertaining. A separate dining room adjoins the living room, adding more space for those special times. Optional NOT/ACTIVATED in PREVIEW to ms will emphasize the Congressional's subtle Victorian character.

The open and airy kitchen, large family room, convenient laundry room and powder room complete the first floor. Upstairs are three bedrooms with generous closet space for the kid's clothes, toys, and treasures. A luxurious master suite with an elegant compartmented bath also acts as a peaceful haven for reading and relaxing in privacy. Comfortable, practical, and charming best describe the Congressional. See it for yourself. We know that the more you see, the better we look!