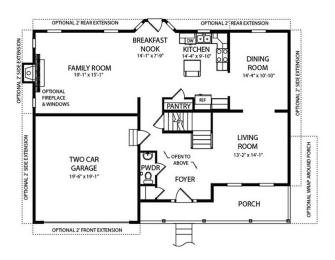

A dramatically angled, open stairway and balcony add elegance to the two story foyer. To the left is a sizable living room for quiet moments or formal entertaining. A separate dining room adjoins the living room, adding more space for those special times. Optional NOT/ACTIVATED in PREVIEW to ms will emphasize the Congressional's subtle Victorian character.

The open and airy kitchen, large family room, convenient laundry room and powder room complete the first floor. Upstairs are three bedrooms with generous closet space for the kid's clothes, toys, and treasures. A luxurious master suite with an elegant compartmented bath also acts as a peaceful haven for reading and relaxing in privacy. Comfortable, practical, and charming best describe the Congressional. See it for yourself. We know that the more you see, the better we look!