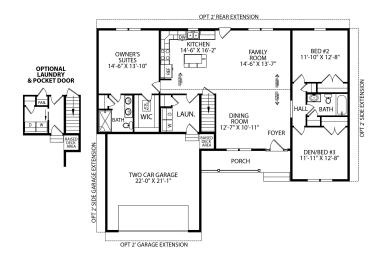

## **FLOOR PLAN FEATURES**

| Style     | Sq. Ft.   |
|-----------|-----------|
| One Story | 1616      |
| Bedrooms  | Bathrooms |
| 3         | 2         |

Take notice! The Northwood has no hallways. Not a bit of space has been wasted. The Northwood's compact plan offers plenty of privacy AND plenty of "party" room for an entire family; but also lends itself well to couples or grandparents who host grandkids, grown children and out-of-town guests now and then. The spacious first floor laundry, with direct access to the two-car garage also makes for easy living.

Clever separation of sleeping areas gives bot NOT ACTIVATED herely lew s privacy, while the huge family room/dining room and kitchen area is fabulous for "getting together!" The wide open family room and kitchen offer informal comfort; and when special guests require a more formal setting, the dining room area is handsomely fashioned to meet the need with pillars instead of solid walls.

One floor with everything in order, featuring places for quiet solitude and places for laughter and fun. Great reasons to choose the Northwood.