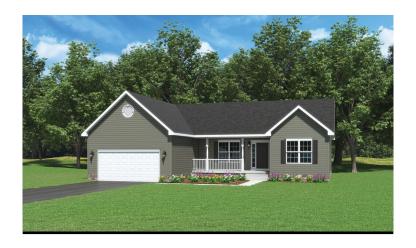

## **FLOOR PLAN FEATURES**

| Style     | Sq. Ft.   |
|-----------|-----------|
| One Story | 1616      |
| Bedrooms  | Bathrooms |
| 3         | 2         |

Take notice! The Northwood has no hallways. Not a bit of space has been wasted. The Northwood's compact plan offers plenty of privacy AND plenty of "party" room for an entire family; but also lends itself well to couples or grandparents who host grandkids, grown children and out-of-town guests now and then. The spacious first floor laundry, with direct access to the two-car garage also makes for easy living.