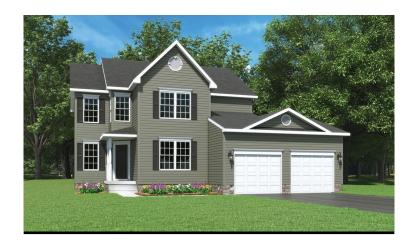

## **FLOOR PLAN FEATURES**

| Style     | Sq. Ft.   |
|-----------|-----------|
| Two Story | 2201      |
| Bedrooms  | Bathrooms |
| 4         | 2.5       |

A two-story, angled foyer is the focal point of the Brandywine. Its formal living room and dining room flank the entry, and a turned stairway with balcony overlook further enhances its charm and appeal. The rear half of the first floor provides a casual family area, reminiscent of an old farm kitchen. Note the handy powder room and laundry, tucked away in the hall that leads to a rooms two-car garage. Four spacious second floor bedrooms adapt well to various furniture arrangements. The divided bath was specially designed for this home, and in the amply-closeted master suite, a spectacular super bath is another pleasant amenity. The Brandywine is a sophisticated, yet cozy blend of turn-of-the NOTACTIVATED REFERENCE convenience.