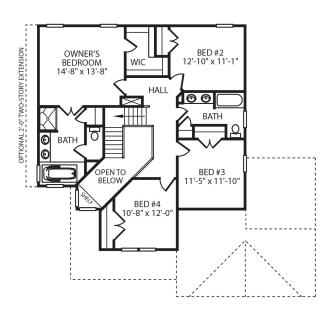

## **FLOOR PLAN FEATURES**

| Style     | Sq. Ft.   |
|-----------|-----------|
| Two Story | 2201      |
| Bedrooms  | Bathrooms |
| 4         | 2.5       |

A two-story, angled foyer is the focal point of the Brandywine. Its formal living room and dining room flank the entry, and a turned stairway with balcony overlook further enhances its charm and appeal. The rear half of the first floor provides a casual family area, reminiscent of an old farm kitchen. Note the handy powder room and laundry, tucked away in the hall that leads to a rooms two-car garage. Four spacious second floor bedrooms adapt well to various furniture arrangements. The divided bath was specially designed for this home, and in the amply-closeted master suite, a spectacular super bath is another pleasant amenity. The Brandywine is a sophisticated, yet cozy blend of turn-of-the NOTACTIVATED REFERENCE convenience.