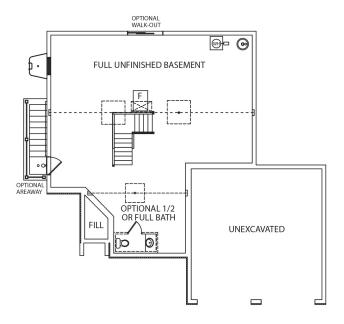

## **FLOOR PLAN FEATURES**

| Style     | Sq. Ft.   |
|-----------|-----------|
| Two Story | 2201      |
| Bedrooms  | Bathrooms |
| 4         | 2.5       |

A two-story, angled foyer is the focal point of the Brandywine. Its formal living room and dining room flank the entry, and a turned stairway with balcony overlook further enhances its charm and appeal. The rear half of the first floor provides a casual family area, reminiscent of an old farm kitchen. Note the handy powder room and laundry, tucked away in the hall that leads to a rooms two-car garage. Four spacious second floor bedrooms adapt well to various furniture arrangements. The divided bath was specially designed for this home, and in the amply-closeted master suite, a spectacular super bath is another pleasant amenity. The Brandywine is a sophisticated, yet cozy blend of turn-of-the NOTACTIVATED REFERENCE convenience.