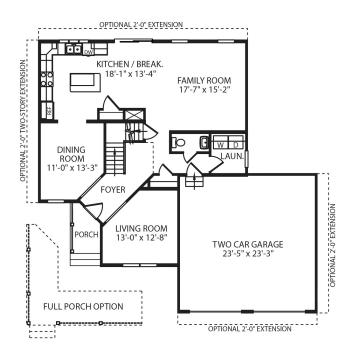

## **FLOOR PLAN FEATURES**

| Style     | Sq. Ft.   |
|-----------|-----------|
| Two Story | 2201      |
| Bedrooms  | Bathrooms |
| 4         | 2.5       |

A two-story, angled foyer is the focal point of the Brandywine. Its formal living room and dining room flank the entry, and a turned stairway with balcony overlook further enhances its charm and appeal. The rear half of the first floor provides a casual family area, reminiscent of an old farm kitchen. Note the handy powder room and laundry, tucked away in the hall that leads to a rooms two-car garage. Four spacious second floor bedrooms adapt well to various furniture arrangements. The divided bath was specially designed for this home, and in the amply-closeted master suite, a spectacular super bath is another pleasant amenity. The Brandywine is a sophisticated, yet cozy blend of turn-of-the NOTACTIVATED REFERENCE convenience.