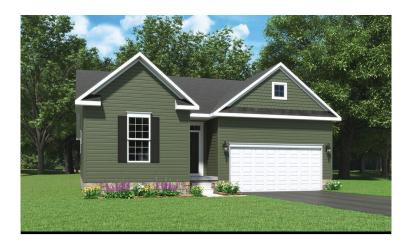

## FLOOR PLAN FEATURESStyleSq. Ft.One Story1973BedroomsBathrooms32

The Valerie model home is a fresh take on our widely popular Villa home. Popular to the point that we are now offering the Valerie floor plan as a standalone one story model that can be built anywhere! Sporting a modern, open floor plan with a full unfinished basement and if you don't need a basement, there's an "on slab" option available that eliminates the basement stairway! With 3 Bedrooms and 2 baths the Valerie is not small by any means! At 1,973 sq. ft. the Valerie offers plenty of space. Good looks and all the features you need are what make the Valerie a wonderful choice for you. •NOT ACTIVATED • PREVIEW •