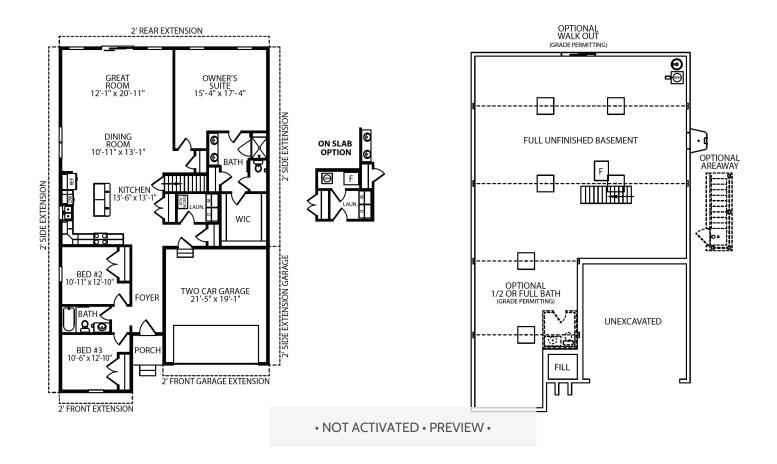

## FLOOR PLAN FEATURESStyleSq. Ft.One Story1973BedroomsBathrooms32

The Valerie model home is a fresh take on our widely popular Villa home. Popular to the point that we are now offering the Valerie floor plan as a standalone one story model that can be built anywhere! Sporting a modern, open floor plan with a full unfinished basement and if you don't need a basement, there's an "on slab" option available that eliminates the basement stairway! With 3 Bedrooms and 2 baths the Valerie is not small by any means! At 1,973 sq. ft. the Valerie offers plenty of space. Good looks and all the features you need are what make the Valerie a wonderful choice for you. •NOT ACTIVATED • PREVIEW •