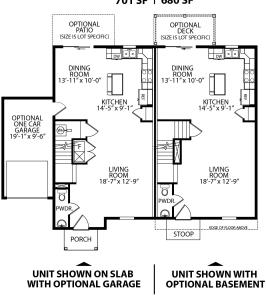

# 3615 Fieldstone Drive Delray SP(B) Lot 160

1<sup>s⊤</sup> FLOOR 701 SF │ 680 SF