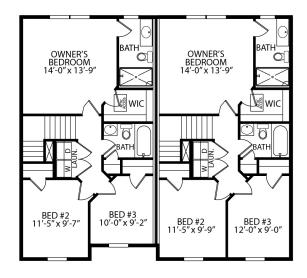

## 3615 Fieldstone Drive Delray AP(B) Lot 160

| HOME STYLE                  |      |       |
|-----------------------------|------|-------|
| One Story, Duplex, Townhome |      |       |
| SF                          | BEDS | BATHS |
| 1402                        | 3    | 2.5   |