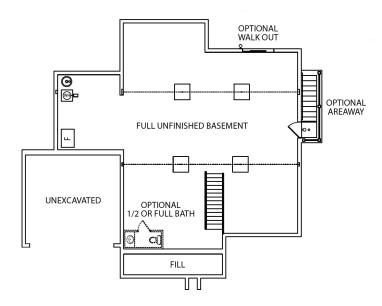

On the second floor is an additional large bedroom with its own walk-in-closet, storage, and full bathroom. And don't forget the huge unfinished basement with an optional bath, with access to the outside via a walk-out. The Abby is truly a beautiful home with a remarkable floor plan perfect for your family!