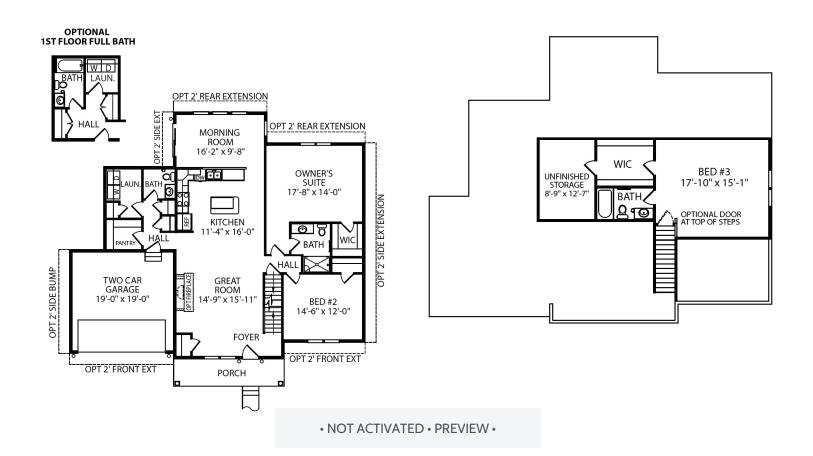

## **FLOOR PLAN FEATURES**

| Style     | Sq. Ft.   |
|-----------|-----------|
| One Story | 2055      |
| Bedrooms  | Bathrooms |
| 3         | 2.5       |

The Abby model offers a convenient two-car garage with a welcoming front porch and foyer that greets you with a convenient closet. Cozy up by the optional fireplace and enjoy family time in the large, open great room.

The kitchen with its ample cupboard space and modern equipment is open from the great room, providing plenty of room for your family to dine. A convenient pantry sits just off the kitchen at the end of the short hallway, with the laundry room, bathroom, a NOTACHNATEDE PREVIEW de.

To the rear of the kitchen lies the sunroom, perfect for relaxing or as a breakfast nook. Then to the side is the large owner's suite with the attached owner's bathroom and walk-in-closet. Another large bedroom is opposite this at the front of the house.

On the second floor is an additional large bedroom with its own walk-in-closet, storage, and full bathroom. And don't forget the huge unfinished basement with an optional bath, with access to the outside via a walk-out. The Abby is truly a beautiful home with a remarkable floor plan perfect for your family!