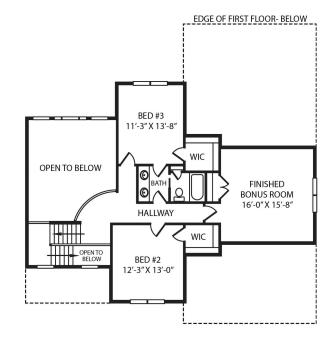

Both upstairs bedrooms have walk-in closets. Plus, there's a large bonus room you can use however you like. The Wakefield also offers great exterior charm and a spacious, practical interior. There are many reasons to choose the Wakefield!