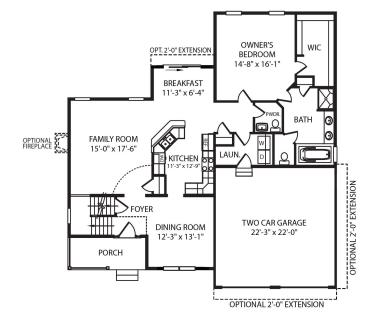

Choose the Wakefield floor plan, and you'll always enjoy a stunning view. You'll love the beautiful living room, with its dramatic second-floor balcony. The Wakefield may be modest, but it feels grand with its stylish features. It has a first-floor owner's suite, which includes a large walk-in closet and an elegant bath.

On the first floor, you'll also find a laundry room and a powder room, both close to the kitchen. This layout helps save time and steps for busy homeowners. INOT/ACTIVATED REVIEW ertaining easy. The layout flows smoothly between the living room, dining room, and kitchen.