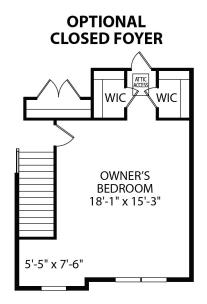

er, PA 17315

Homesite

31

## Ready in 60 Days

MLS # PAYK2O73768

School District DOVER AREA

County YORK

## \$389,900

• 4 Bedrooms, 2.5 Bath

SF

2095

• Open Concept Floor Plan

2 Car Garage

• Basement - Unfinished

Kitchen Island



Sales Manager Stephanie Wilson 717.634.9092 Model Hours Mon to Sun: 10am to 5pm

swilson@jamyershomes.com

## Toll Free: 1.800.368.9990 | Local: 717.632.9406 | jamyershomes.com

ERS HOMES

\*We are pledged to the letter and spirit of U.S. policy for the achievement of equal housing opportunity throughout the Nation. We encourage and support affirmative advertising and marketing programs in which there are no barriers to obtaining housing because of race, color, religion, sex, handicap, familial status, or national origin.

Sedona - Lot 31 Hoor Plans











Want to purchase this home? (717) 632.9406