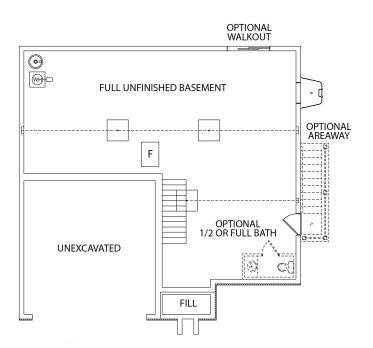

## \$389,900

• 4 Bedrooms, 2.5 Bath

SF

2095

• Open Concept Floor Plan

2 Car Garage

• Basement - Unfinished

Kitchen Island

Sedona - Lot 31 Hoor Plans

Want to purchase this home? (717) 632.9406