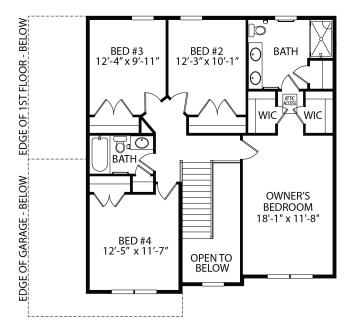

Sedona - Lot 31

BATHS

2.5

HOME STYLE

**Two Story** 

Home Features

BEDS

4

## \$389,900

• 4 Bedrooms, 2.5 Bath

SF

2095

• Open Concept Floor Plan

2 Car Garage

• Basement - Unfinished

Kitchen Island

Sedona - Lot 31 Hoor Plans

Want to purchase this home? (717) 632.9406