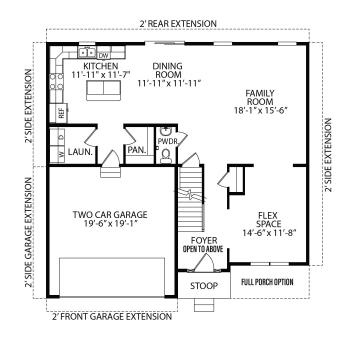

Sedona - Lot 31

BATHS

2.5

HOME STYLE

**Two Story** 

Home Features

BEDS

4

## \$389,900

• 4 Bedrooms, 2.5 Bath

SF

2095

• Open Concept Floor Plan

2 Car Garage

• Basement - Unfinished

Kitchen Island

Sedona - Lot 31 Hoor Plans

Want to purchase this home? (717) 632.9406