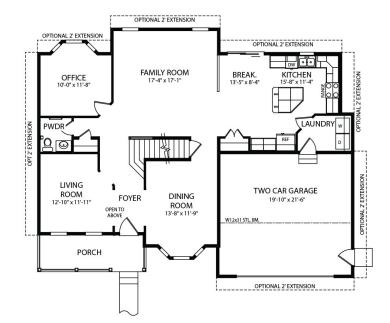

The first floor welcomes you with a full porch and foyer open to above that connects to the living room, dining room, family room, and stairway to the second floor. There is a central powder room and an office with a beautiful bay window. The kitchen has tons NOTACTIVATED gPREVIEW and breakfast nook with sliding doors that could lead to an outside deck or patio. The adjoining laundry room also acts as a mud room with access to the two-car garage.