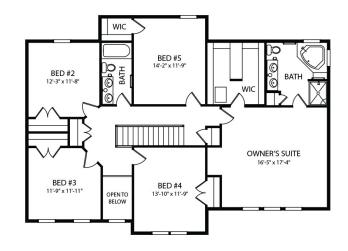

Upstairs, you will find a total of five large bedrooms, each with closet space and easy access to the bathroom. The owner's suite is quite large and beautiful with three front windows, a huge walk-in closet, and a full bath with a corner tub, shower, and double sink.