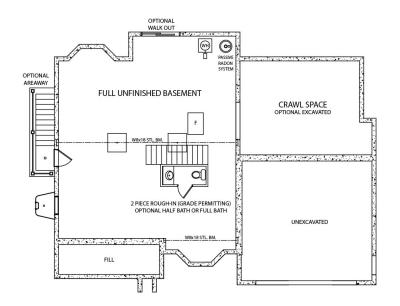

In the lower level, the full unfinished basement houses the utilities and can be furnished for additional living space. There is an optional walk out or areaway, as well as a 2 piece rough-in (grade permitting) optional half or full bath.